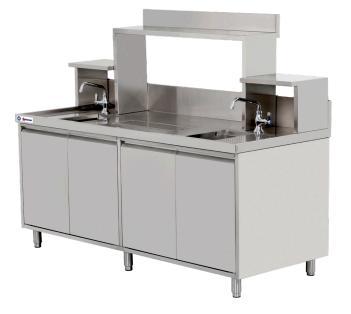

## 72" x 30" x 34" Bubble Tea Station

ITEM: 48405

## Looking for the ultimate beverage prep station? **Omcan Bubble Tea Station is the answer!**

Omcan bubble tea station serves as a worktable for preparing bubble tea, coffee, and other beverages. Made from 16-Gauge 304 stainless steel, it is both attractive and durable. This station is primarily used for holding small equipment in bubble tea shops, including sealing machines, tea extractors, smoothie makers, sugar dispensers, and tea containers.

## **FEATURES:**

- Swing doors
- 6" backsplash 1
- 16-Gauge 304 stainless steel construction 1
- 20" x 12" x 15" drop-in ice bin with sliding cover  $\checkmark$
- $\checkmark$ Wet waste top with two 15" x 15" x 10" sinks,

perforated drainage panels & overshelves for extra storage