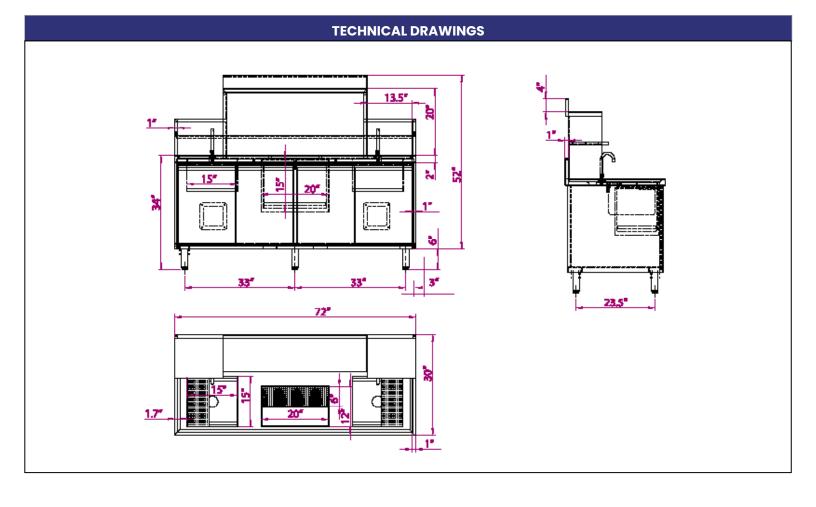

## Telephone: 1-800-465-0234

Fax: (905) 607-0234

Email: sales@omcan.com

Website: www.omcan.com

MADE IN CHINA

WARRANTY

Authorized Dealer

| TECHNICAL SPECIFICATIONS |                                              |
|--------------------------|----------------------------------------------|
| Item                     | 48405                                        |
| Material                 | 16-Gauge 304 Stainless Steel                 |
| Net Dimensions (WDH)     | 72" x 30" x 34"<br>(1828.8 x 762 x 863.6 mm) |
| Net Weight               | 350 lbs. (158.5 kg)                          |
| Gross Dimensions (WDH)   | 72" x 30" x 40"<br>(1828.8 x 762 x 1016 mm)  |
| Gross Weight             | 407.8 lbs. (185 kg)                          |